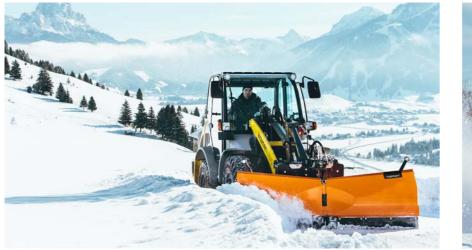

## GENTLE SNOW CLEARING

kugelmann snow ploughs stand for clean snow removal without damaging roads and sidewalks.

A unique feature is the precise guiding by means of the slide pad placed close to the scraper blade. The slide pad supports gentle snow clearing and prevents the blade from bouncing on uneven surfaces. If the scraper blade folds backward due to any obstacles, also the slide pad draws back to prevent possible damage. A spindle ensures precise height adjustment. The Cellasto shock absorber protects the entire frame and the hydraulic system of the tractor. At the same time, it offers the optimum pressure during snow clearing and brings the scraper blade back to its working position immediately after it folded back.

### **GENTLE SNOW CLEARING**

kugelmann snow ploughs stand for clean snow removal without damaging roads and sidewalks. The scraper blades made of Vulkollan, steel or a combination of both are subject to low wear and tear.