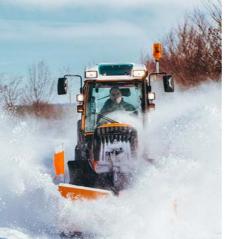

### SNOW PLOUGHS

Smooth snow clearing: kugelmann snow ploughs stand for clean snow removal without damaging roads and tracks.

D 301 | D 601 The new generation of one-chamber three-point spreaders by kugelmann: A real milestone.