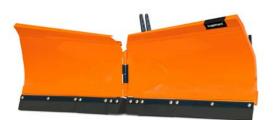

## VARIO

The Vario blades can be swiveled to form a V-shaped, wedge-shaped or straight blade by means of two hydraulic cylinders. The two pivoted flaps are controlled by Cellasto shock absorbers. When hitting an obstacle, these absorbers make the flaps fold up and gently move them back into working position. Scraper blades are available in steel, Vulkollan or a combination of both. The scraper blades are inclined to the road surface by 20° for a high snow clearing capacity. The patented center block ensures streak-free snow clearing in any position.

### CLOSED SNOW CLEARING EDGE

No snow is left in the center even with a V-shaped blade