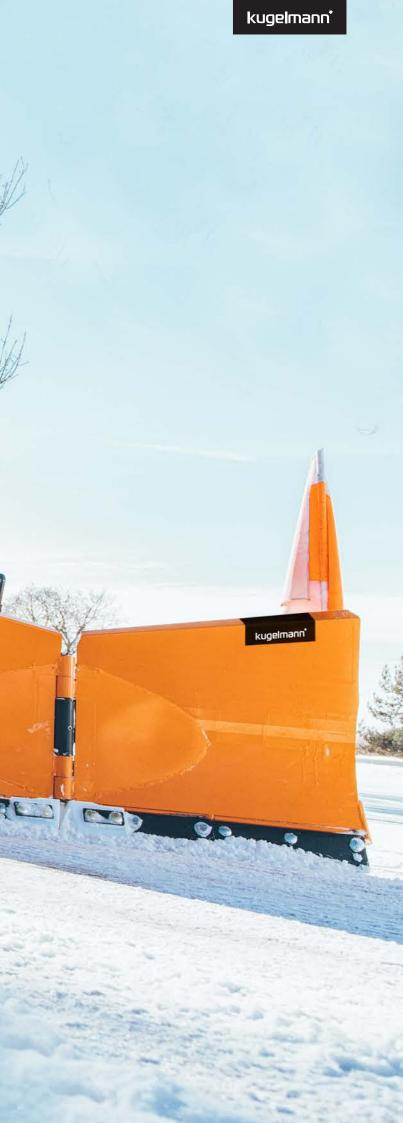

## GENTLE SNOW CLEARING

kugelmann snow ploughs stand for clean snow removal without damaging roads and sidewalks.

A unique feature is the precise guiding by means of the slide pad placed close to the scraper blade. The slide pad supports gentle snow clearing and prevents the blade from bouncing on uneven surfaces. If the scraper blade folds backward due to any obstacles, also the slide pad draws back to prevent possible damage. A spindle ensures precise height adjustment. The Cellasto shock absorber protects the entire frame and the hydraulic system of the tractor. At the same time, it offers the optimum pressure during snow clearing and brings the scraper blade back to its working position immediately after it folded back.

See for yourself. The following pages provide more details on kugelmann snow ploughs.

top left: blad top right: bottom left: bottom center: bottom right:

blade folding back in case of road obstacles kugelmann scraper blade Cellasto shock absorber r: hydraulic control block vertically adjustable slide pad

### **GENTLE SNOW CLEARING**

kugelmann snow ploughs stand for clean snow removal without damaging roads and sidewalks. The scraper blades made of Vulkollan, steel or a combination of both are subject to low wear and tear.

### SNOW PLOUGHS

Smooth snow clearing: kugelmann snow ploughs stand for clean snow removal without damaging roads and tracks.

D 301 | D 601 The new generation of one-chamber three-point spreaders by kugelmann: A real milestone.