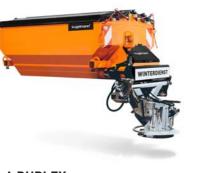

### SNOW PLOUGHS

Smooth snow clearing: kugelmann snow ploughs stand for clean snow removal without damaging roads and tracks.

D 301 | D 601 The new generation of one-chamber three-point spreaders by kugelmann: A real milestone.

D DUPLEX Two-chamber three-point spreader: the absolute all-rounder

A 201 - A 1501 The new one-chamber truck-mounted spreader by kugelmann: revolutionary and trend-setting - a true innovation.

A DUPLEX kugelmann two-chamber truck-mounted spreaders: established and proven reliable for decades.