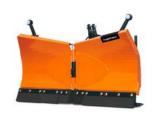

## GENTLE SNOW CLEARING

kugelmann snow ploughs stand for clean snow removal without damaging roads and sidewalks.

A unique feature is the precise guiding by means of the slide pad placed close to the scraper blade. The slide pad supports gentle snow clearing and prevents the blade from bouncing on uneven surfaces. If the scraper blade folds backward due to any obstacles, also the slide pad draws back to prevent possible damage. A spindle ensures precise height adjustment. The Cellasto shock absorber protects the entire frame and the hydraulic system of the tractor. At the same time, it offers the optimum pressure during snow clearing and brings the scraper blade back to its working position immediately after it folded back.

See for yourself. The following pages provide more details on kugelmann snow ploughs.

top left: blad top right: bottom left: bottom center: bottom right:

blade folding back in case of road obstacles kugelmann scraper blade Cellasto shock absorber r: hydraulic control block vertically adjustable slide pad

### **GENTLE SNOW CLEARING**

kugelmann snow ploughs stand for clean snow removal without damaging roads and sidewalks. The scraper blades made of Vulkollan, steel or a combination of both are subject to low wear and tear.

### SLIDE PAD

A unique feature is the precise guiding by means of the slide pad placed close to the scraper blade. The slide pad supports gentle snow clearing and prevents the blade from bouncing on uneven surfaces. If the scraper blade folds backward due to any obstacles, also the slide pad draws back to prevent possible damage. For a snow plough width bigger than 1.6 m, the slide pads can be replaced by contact wheels.