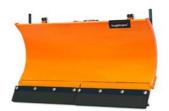

### **PIVOT-FLAP SNOW PLOUGHS**

By means of two hydraulic cylinders, the blades can be swiveled to the right and to the left. The two pivoted flaps are controlled by gas-filled shock absorbers. When hitting an obstacle, these absorbers make the flaps fold up and gently move them back into working position. Scraper blades are available in steel or Vulkollan.

PIVOT-FLAP SNOW PLOUGH Bxx/67:

PIVOT-FLAP SNOW PLOUGH Axx/84:

- compact and very rugged design
- width 140 cm to 200 cm
- height 67 cm
- appropriate for heavy duty use
- compact and very rugged design
- width 140 cm to 240 cm
- height 84 cm
- appropriate for heavy duty use