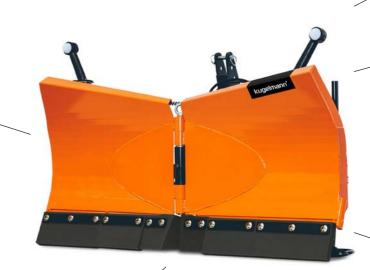

### CLOSED SNOW CLEARING EDGE

No snow is left in the center even with a V-shaped blade

## VARIO

The Vario blades can be swiveled to form a V-shaped, wedge-shaped or straight blade by means of two hydraulic cylinders. The two pivoted flaps are controlled by Cellasto shock absorbers. When hitting an obstacle, these absorbers make the flaps fold up and gently move them back into working position. Scraper blades are available in steel, Vulkollan or a combination of both. The scraper blades are inclined to the road surface by 20° for a high snow clearing capacity. The patented center block ensures streak-free snow clearing in any position.