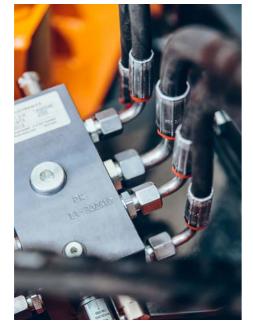

See for yourself. The following pages provide more details on kugelmann snow ploughs.

top left: blad top right: bottom left: bottom center: bottom right:

blade folding back in case of road obstacles kugelmann scraper blade Cellasto shock absorber r: hydraulic control block vertically adjustable slide pad

### CELLASTO SHOCK ABSORBER

The CELLASTO shock absorber protects the entire frame and the hydraulic system of the tractor. At the same time, it offers the optimum pressure during snow clearing and brings the scraper blade back to its working position immediately after it folded back.