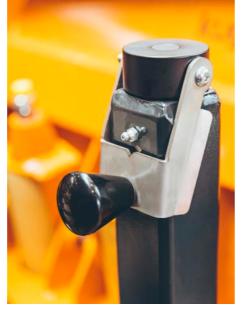

See for yourself. The following pages provide more details on kugelmann snow ploughs.

top left: blad top right: bottom left: bottom center: bottom right:

blade folding back in case of road obstacles kugelmann scraper blade Cellasto shock absorber r: hydraulic control block vertically adjustable slide pad

### ADJUSTABLE BLADES

The blades can be adjusted individually. All settings can conveniently be controlled hydraulically from the tractor. The adjustment range of the blades is up to 30° forward and up to 30° backward.