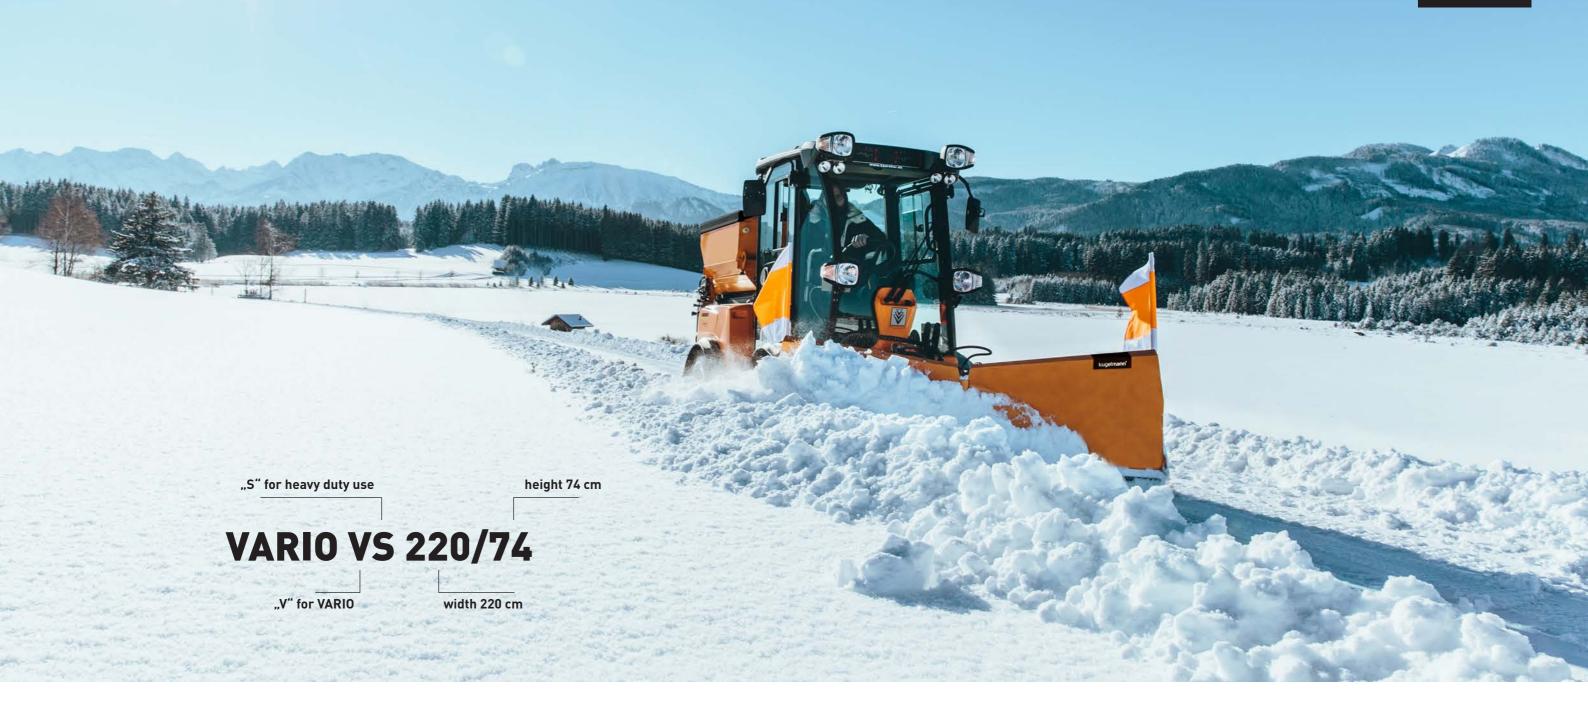

## VARIO

The Vario blades can be swiveled to form a V-shaped, wedge-shaped or straight blade by means of two hydraulic cylinders. The two pivoted flaps are controlled by Cellasto shock absorbers. When hitting an obstacle, these absorbers make the flaps fold up and gently move them back into working position. Scraper blades are available in steel, Vulkollan or a combination of both. The scraper blades are inclined to the road surface by 20° for a high snow clearing capacity. The patented center block ensures streak-free snow clearing in any position.

- width 140 cm to 240 cm

- height 74 cm
- appropriate for heavy duty use