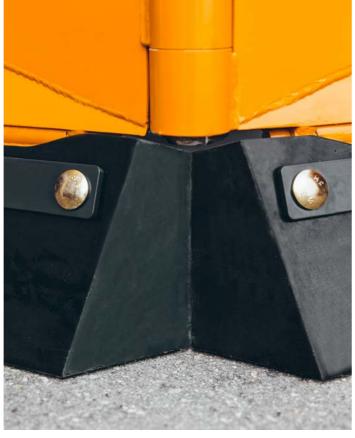

## GENTLE SNOW CLEARING

kugelmann snow ploughs stand for clean snow removal without damaging roads and sidewalks.

A unique feature is the precise guiding by means of the slide pad placed close to the scraper blade. The slide pad supports gentle snow clearing and prevents the blade from bouncing on uneven surfaces. If the scraper blade folds backward due to any obstacles, also the slide pad draws back to prevent possible damage. A spindle ensures precise height adjustment. The Cellasto shock absorber protects the entire frame and the hydraulic system of the tractor. At the same time, it offers the optimum pressure during snow clearing and brings the scraper blade back to its working position immediately after it folded back.

See for yourself. The following pages provide more details on kugelmann snow ploughs.

top left: blad top right: bottom left: bottom center: bottom right:

blade folding back in case of road obstacles kugelmann scraper blade Cellasto shock absorber r: hydraulic control block vertically adjustable slide pad

### SLIDE PAD

A unique feature is the precise guiding by means of the slide pad placed close to the scraper blade. The slide pad supports gentle snow clearing and prevents the blade from bouncing on uneven surfaces. If the scraper blade folds backward due to any obstacles, also the slide pad draws back to prevent possible damage. For a snow plough width bigger than 1.6 m, the slide pads can be replaced by contact wheels.