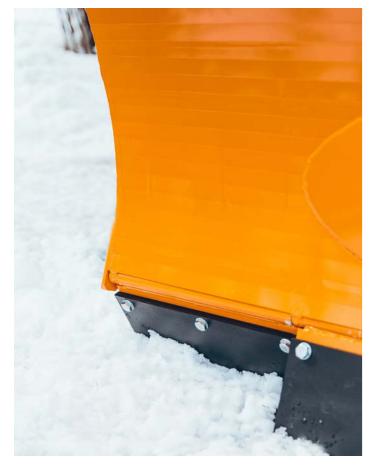

## GENTLE SNOW CLEARING

kugelmann snow ploughs stand for clean snow removal without damaging roads and sidewalks.

A unique feature is the precise guiding by means of the slide pad placed close to the scraper blade. The slide pad supports gentle snow clearing and prevents the blade from bouncing on uneven surfaces. If the scraper blade folds backward due to any obstacles, also the slide pad draws back to prevent possible damage. A spindle ensures precise height adjustment. The Cellasto shock absorber protects the entire frame and the hydraulic system of the tractor. At the same time, it offers the optimum pressure during snow clearing and brings the scraper blade back to its working position immediately after it folded back.

See for yourself. The following pages provide more details on kugelmann snow ploughs.

top left: blad top right: bottom left: bottom center: bottom right:

blade folding back in case of road obstacles kugelmann scraper blade Cellasto shock absorber r: hydraulic control block vertically adjustable slide pad

### SLIDE PAD

A unique feature is the precise guiding by means of the slide pad placed close to the scraper blade. The slide pad supports gentle snow clearing and prevents the blade from bouncing on uneven surfaces. If the scraper blade folds backward due to any obstacles, also the slide pad draws back to prevent possible damage. For a snow plough width bigger than 1.6 m, the slide pads can be replaced by contact wheels.